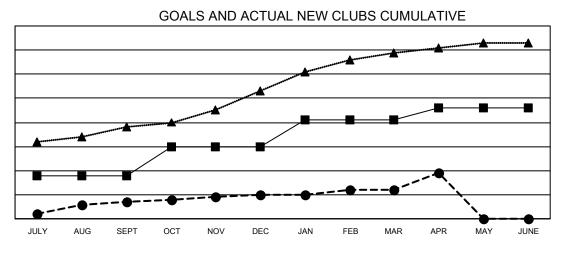

## GAT MONTHLY MEMBERSHIP PROGRESS REPORT

Multiple District 3232

Results as of: 4/30/2023

LOCATION: INDIA

| Clubs                 |               |           |               | Members               |                           |                         |                                                    |  |
|-----------------------|---------------|-----------|---------------|-----------------------|---------------------------|-------------------------|----------------------------------------------------|--|
| RESULTS FOR 2022-2023 |               |           |               | RESULTS FOR 2022-2023 |                           |                         |                                                    |  |
| QUARTER               | NEW CLUB GOAL | NEW CLUBS | DROPPED CLUBS | QUARTER               | MEMBER GROWTH NET<br>GOAL | MEMBER GROWTH<br>ACTUAL | DROPPED<br>MEMBERS ACTUAL<br>(including transfers) |  |
| JULY/AUG/SEPT         | 18            | 7         | 102           | JULY/AUG/SE           | PT 545                    | 558                     | 658                                                |  |
| OCT/NOV/DEC           | 12            | 3         | 15            | OCT/NOV/DEC           | c 175                     | 796                     | 1,573                                              |  |
| JAN/FEB/MAR           | 11            | 2         | 6             | JAN/FEB/MAR           | 170                       | 506                     | 112                                                |  |
| APR/MAY/JUNE          | 5             | 7         | 2             | APR/MAY/JUN           | IE 125                    | 773                     | 160                                                |  |

- CURRENT YEAR ACTUAL NEW CLUBS

▲ - LAST YEAR ACTUAL NEW CLUBS