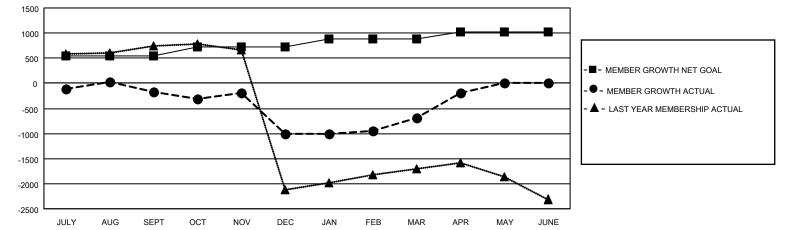

## GAT MONTHLY MEMBERSHIP PROGRESS REPORT

Multiple District 3232

Results as of: 4/30/2023

LOCATION: INDIA

| Clubs                 |               |           |               | Members               |                           |                         |                                                    |  |
|-----------------------|---------------|-----------|---------------|-----------------------|---------------------------|-------------------------|----------------------------------------------------|--|
| RESULTS FOR 2022-2023 |               |           |               | RESULTS FOR 2022-2023 |                           |                         |                                                    |  |
| QUARTER               | NEW CLUB GOAL | NEW CLUBS | DROPPED CLUBS | QUARTER               | MEMBER GROWTH NET<br>GOAL | MEMBER GROWTH<br>ACTUAL | DROPPED<br>MEMBERS ACTUAL<br>(including transfers) |  |
| JULY/AUG/SEPT         | 18            | 7         | 102           | JULY/AUG/SE           | PT 545                    | 558                     | 658                                                |  |
| OCT/NOV/DEC           | 12            | 3         | 15            | OCT/NOV/DEC           | c 175                     | 796                     | 1,573                                              |  |
| JAN/FEB/MAR           | 11            | 2         | 6             | JAN/FEB/MAR           | 170                       | 506                     | 112                                                |  |
| APR/MAY/JUNE          | 5             | 7         | 2             | APR/MAY/JUN           | IE 125                    | 773                     | 160                                                |  |

## GOALS AND ACTUAL MEMBERS CUMULATIVE

| DROPPED CLUBS: 125 |       | 306 CLUBS OF 619 ADDED 1 OR | GENDER DISTRIBUTION               |                 |  |
|--------------------|-------|-----------------------------|-----------------------------------|-----------------|--|
|                    |       | MORE NEW MEMBERS            | MALE                              | 11,189 (63.02%) |  |
|                    |       |                             | FEMALE                            | 6,561 (36.96%)  |  |
| DROPPED MEMBERS    |       |                             | NON BINARY                        | 0 (0.00%)       |  |
| DECEASED           | 30    |                             | PREFER NOT TO ANSWER              | 4 (0.02%)       |  |
| CLUB CANCELLED     | 331   |                             | TOTAL FAMILY UNIT MEMBERS         | 13.054          |  |
| OTHER              | 2,142 | CLICK HERE FOR CUMULATIVE   |                                   | 10,001          |  |
| TOTAL              | 2,503 | MEMBERSHIP DATA             | FAMILY MEMBERS PAYING HAL<br>DUES | F 8,992         |  |